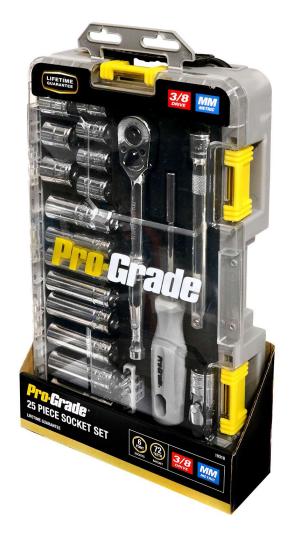

## **Mechanic's Tool Sets**

Forged from chrome vanadium steel for strength and durability

Includes oval head ratchet, standard and deep sockets, universal joint, extension, driver, and bits

Features clear cover storage case that can hang from peg hooks or stand on store shelves

## **Lifetime Guarantee**

| ITEM  | DESCRIPTION                      | CONTENTS                                                                         | DIMENSIONS        | CASE QTY |
|-------|----------------------------------|----------------------------------------------------------------------------------|-------------------|----------|
| 19217 | 27pc. 1/4" Drive SAE Tool Set    | Ratchet, universal, 3 & 6" extensions, driver + 5 bits, case,                    | 13.9 x 8.0 x 2.9" | 3        |
|       |                                  | Standard sockets: 3/16, 7/32, 1/4, 9/32, 5/16, 11/32, 3/8, 7/16, 1/2"            |                   |          |
|       |                                  | Deep sockets: 1/4, 9/32, 5/16, 11/32, 3/8, 7/16, 1/2"                            |                   |          |
| 19218 | 27pc. 1/4" Drive Metric Tool Set | Ratchet, universal, 3 & 6" extensions, driver + 5 bits, case,                    | 13.9 x 8.0 x 2.9" | 3        |
|       |                                  | Standard sockets: 5, 6, 7, 8, 9, 10, 11, 12, 13mm                                |                   |          |
|       |                                  | Deep sockets: 7, 8, 9, 10, 11, 12, 13mm                                          |                   |          |
| 19317 | 25pc. 3/8" Drive SAE Tool Set    | Ratchet, universal, 3" extension, driver + 5 bits, 5/8" spark plug socket, case, | 13.9 x 8.0 x 2.9" | 3        |
|       |                                  | Standard sockets: 3/8, 7/16, 1/2, 9/16, 5/8, 11/16, 3/4"                         |                   |          |
|       |                                  | Deep sockets: 3/8, 7/16, 1/2, 9/16, 5/8, 11/16, 3/4"                             |                   |          |
| 19318 | 25pc. 3/8" Drive Metric Tool Set | Ratchet, universal, 3" extension, driver + 5 bits, 5/8" spark plug socket, case, | 13.9 x 8.0 x 2.9" | 3        |
|       |                                  | Standard sockets: 10, 12, 13, 14, 15, 16, 18mm                                   |                   |          |
|       |                                  | Deep sockets: 10, 12, 13, 14, 15, 16, 18mm                                       |                   |          |